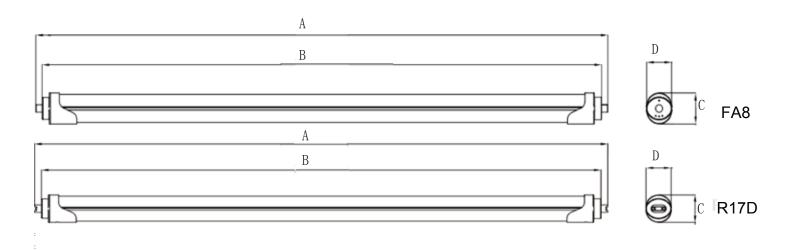

#### **Product Dimension**

| Size       | A          | B          | C          | D          |
|------------|------------|------------|------------|------------|
|            | (inch)(mm) | (inch)(mm) | (inch)(mm) | (inch)(mm) |
| 8FT        | 93.82″     | 93.19″     | 1.03″      | 1.14″      |
| (FA8/R17D) | 2383mm     | 2367mm     | 33mm       | 29mm       |