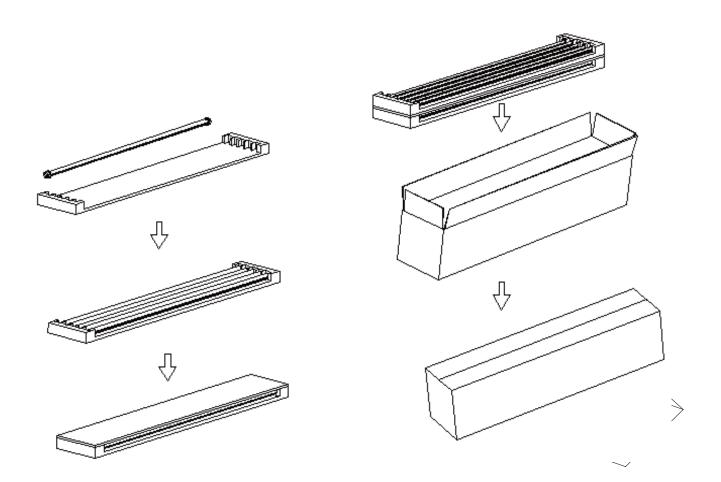

D TUBE |  |
|----------------------------|---|----------|--|
|                            |   |          |  |

# Packing /weight

| Part No.  | Outer Carton Size<br>(LxWxH)             | Qty/Carton<br>(pcs) | Net weight<br>(kg)(lbs) | Gross weight<br>(kg)(lbs) | 20GP<br>(QTY) | 40GP<br>(QTY) |
|-----------|------------------------------------------|---------------------|-------------------------|---------------------------|---------------|---------------|
| 40W(FA8)  | (2460*240*100mm)<br>(96.85"*9.45"*3.94") | 10                  | 0.48kg<br>1.06lbs       | 12kg<br>26.46lbs          | 3900          | 10180         |
| 40W(R17D) | (2460*240*100mm)<br>(96.85"*9.45"*3.94") | 10                  | 0.48kg<br>1.06lbs       | 12kg<br>26.46lbs          | 3900          | 10180         |

Packing



#### Note

- 1. The installation and maintenance must be completed by electricians or professionals.
- 2.Please cut off the power before installation and maintenance.
- 3. The fixture is not allowed to be covered by thermally insulating material.
- 4. Please keep away from the corrosive substance, and keep the fixture dry and clean.
- 5. Working temperature:-4°F~104°F,storage temperature:-22°F~140°F.