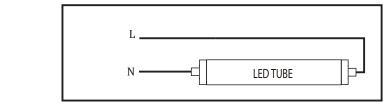

# Installation

(1)Directline voltage(AC INPUT)

FA8

- 1. Turn off the electricity supply before installation.
- 2. Make sure to modify the circuit as follows.

#### Double ended power without ballast

- 3. Install the LED tubes in standard lamp holder.
- 4. After modification completes, then affix the Lamping Replacement Marking lable and cautionary label ,located this where visible duringre-lamping on the retrofitted luminaire .

| R17D<br>Double ended power | L | LED TUBE |  |
|----------------------------|---|----------|--|
|                            |   |          |  |