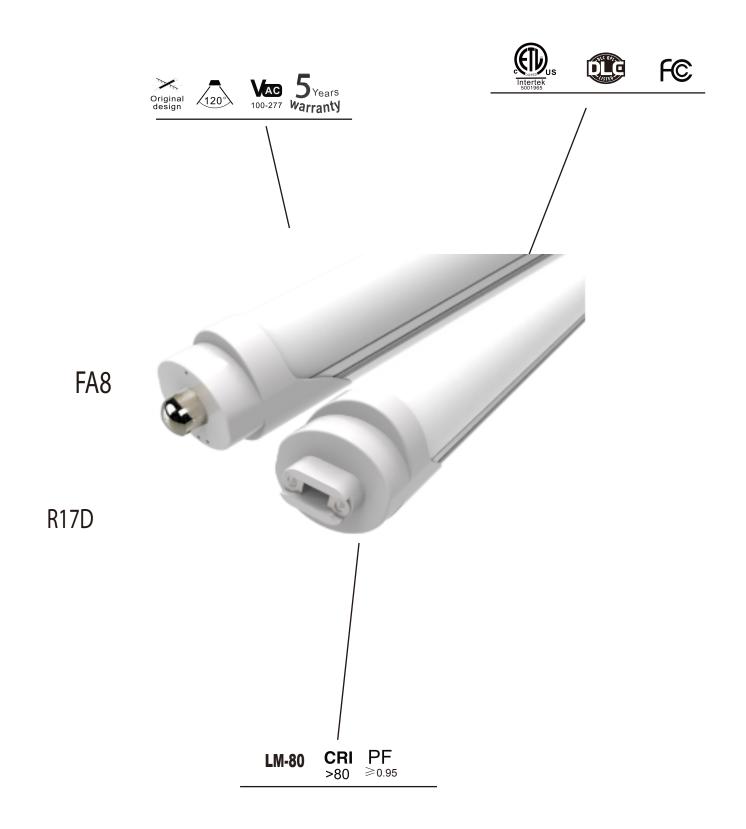

# Product Features

- 1.ETL, CETL, DLC listed.
- 2.Single pin FA8 or R17D lamp base optional.
- 3.Lumen efficiency: 130LM/W
- 4.Input voltage: 100-277VAC without ballast.
- 5. Aluminum housing for excellent heat dissipation.
- 6.Bypass ballast, Double ended or single ended power optional.
- 7.Clear or frosted PC cover optional.
- 8. Five years' warranty.

# Specification

| Part No.  | Power | Input<br>Voltage | Size | Input<br>Current | PF    | Light<br>Efficacy | Ra | CCT        |
|-----------|-------|------------------|------|------------------|-------|-------------------|----|------------|
| 40W(FA8)  | 40W   | AC100-277V       | 8FT  | 0.40A            | >0.95 | 130lm/w           | 80 | 3000-6000K |
| 40W(R17D) | 40W   | AC100-277V       | 8FT  | 0.40A            | >0.95 | 130lm/w           | 80 | 3000-6000K |